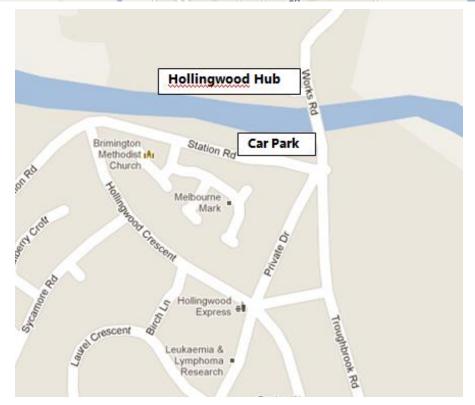

## By car - SatNav S43 2PF.

Take the A619 which runs between Junction 30 on the M1 and the Tesco roundabout on the A61 through Chesterfield. Follow the brown Hollingwood Hub tourist signs from the A619 down Troughbrook Road. The car park is on Station Road, just before you get to the canal.