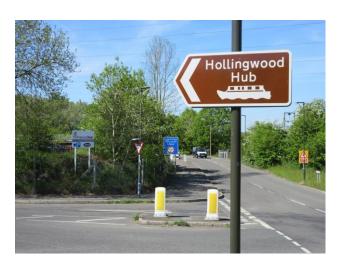

## **Directions for Hollingwood Hub**

Hollingwood Hub is next to Hollingwood Lock, 4 miles along the canal from the centre of Chesterfield. It is on Works Road between Hollingwood and Barrow Hill.

There are brown tourist signs.

## By car - SatNav S43 2PF.

Take the A619 which runs between Junction 30 on the M1 and the Tesco roundabout on the A61 through Chesterfield. Follow the brown Hollingwood Hub tourist signs from the A619 down Troughbrook Road. The car park is on Station Road, just before you get to the canal.