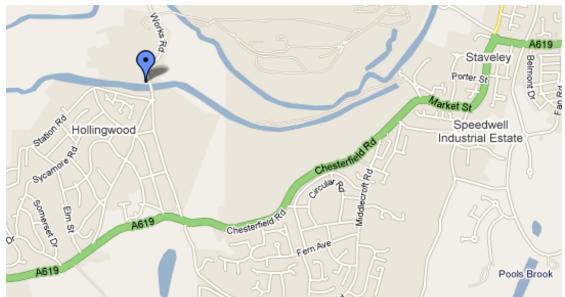

## **Directions for Hollingwood Hub**

Hollingwood Hub is next to Hollingwood Lock, 4 miles along the canal from the centre of Chesterfield. It is on Works Road between Hollingwood and Barrow Hill.

There are brown tourist signs.

## By car - SatNav S43 2PF.

Take the A619 which runs between Junction 30 on the M1 and the Tesco roundabout on the A61 through Chesterfield. Follow the brown Hollingwood Hub tourist signs from the A619 down Troughbrook Road. The car park is on Station Road, just before you get to the canal.